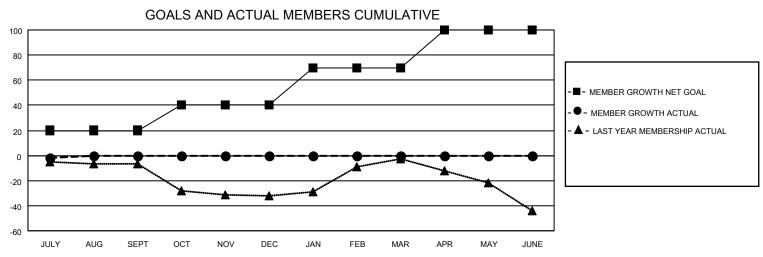

## MONTHLY MEMBERSHIP PROGRESS REPORT

LOCATION ONTARIO District A 15 Results as of: 7/31/2023

| Clubs RESULTS FOR 2023-2024 |   |   |   | Members RESULTS FOR 2023-2024 |    |   |   |
|-----------------------------|---|---|---|-------------------------------|----|---|---|
|                             |   |   |   |                               |    |   |   |
| JULY/AUG/SEPT               | 0 | 0 | 0 | JULY/AUG/SEPT                 | 20 | 4 | 6 |
| OCT/NOV/DEC                 | 0 | 0 | 0 | OCT/NOV/DEC                   | 20 | 0 | 0 |
| JAN/FEB/MAR                 | 0 | 0 | 0 | JAN/FEB/MAR                   | 30 | 0 | 0 |
| APR/MAY/JUNE                | 0 | 0 | 0 | APR/MAY/JUNE                  | 30 | 0 | 0 |